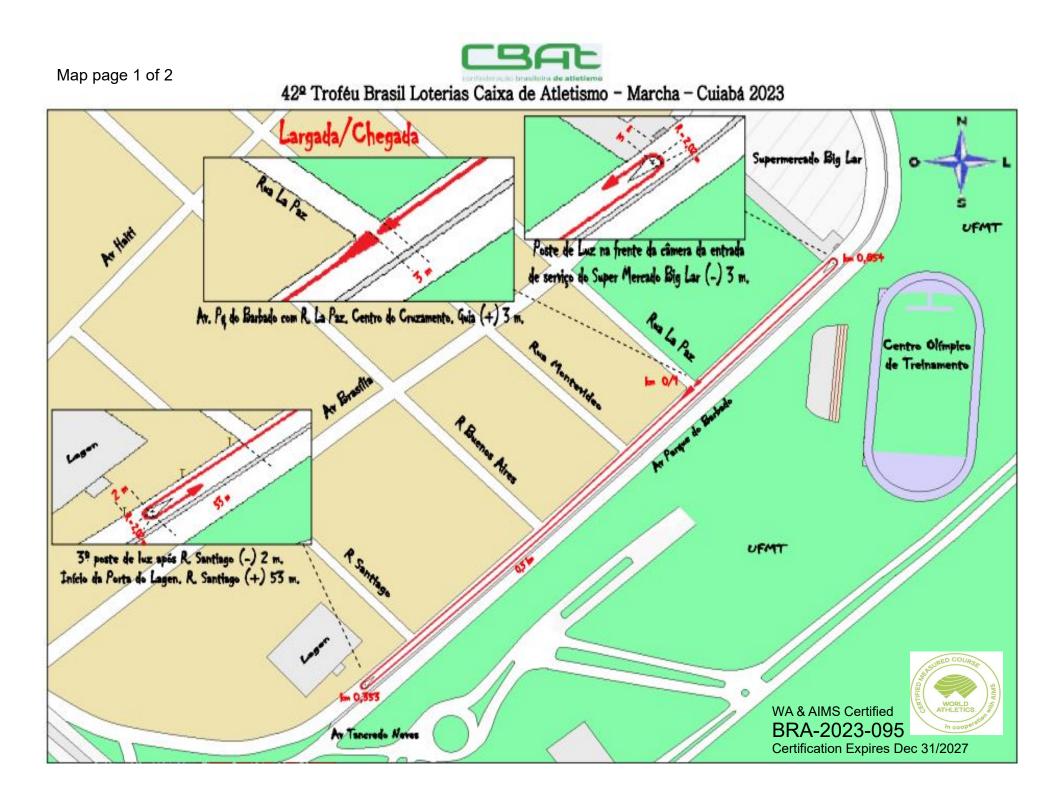

## **INTERNATIONAL MEASUREMENT CERTIFICATE**

| Name of Race                                                                                                                                                                                                                                                                                                                                   |                                                                                             | Distance                                                                                        |
|------------------------------------------------------------------------------------------------------------------------------------------------------------------------------------------------------------------------------------------------------------------------------------------------------------------------------------------------|---------------------------------------------------------------------------------------------|-------------------------------------------------------------------------------------------------|
| Location                                                                                                                                                                                                                                                                                                                                       |                                                                                             | Country                                                                                         |
| Date of Race                                                                                                                                                                                                                                                                                                                                   | Date of Measurement                                                                         | Elevation Change                                                                                |
| Separation<br>% of race distance                                                                                                                                                                                                                                                                                                               |                                                                                             |                                                                                                 |
| Name(s) of the measurer(s)                                                                                                                                                                                                                                                                                                                     |                                                                                             | World Athletics – AIMS Grade                                                                    |
| Country                                                                                                                                                                                                                                                                                                                                        | Certificate Number                                                                          | Expiry Date                                                                                     |
| International Measurement Administrator                                                                                                                                                                                                                                                                                                        |                                                                                             | Registered On                                                                                   |
| Signed<br>Bernar onway                                                                                                                                                                                                                                                                                                                         |                                                                                             | In cooperation with                                                                             |
| This certificate certificate certifies that the length of the above road race has been established by an accred with a "Jones Counter". It remains valid for 5 years subject to the course defined in the full measurememnt re however minimal, will nullify this Certificate and require a new measurement to be undertaken. Possesion of the | port submitted by the measurer being unchanged in any way. Any modifications to the course, | AIMS<br>The home of world running" Association of International<br>Marathons and Distance Races |