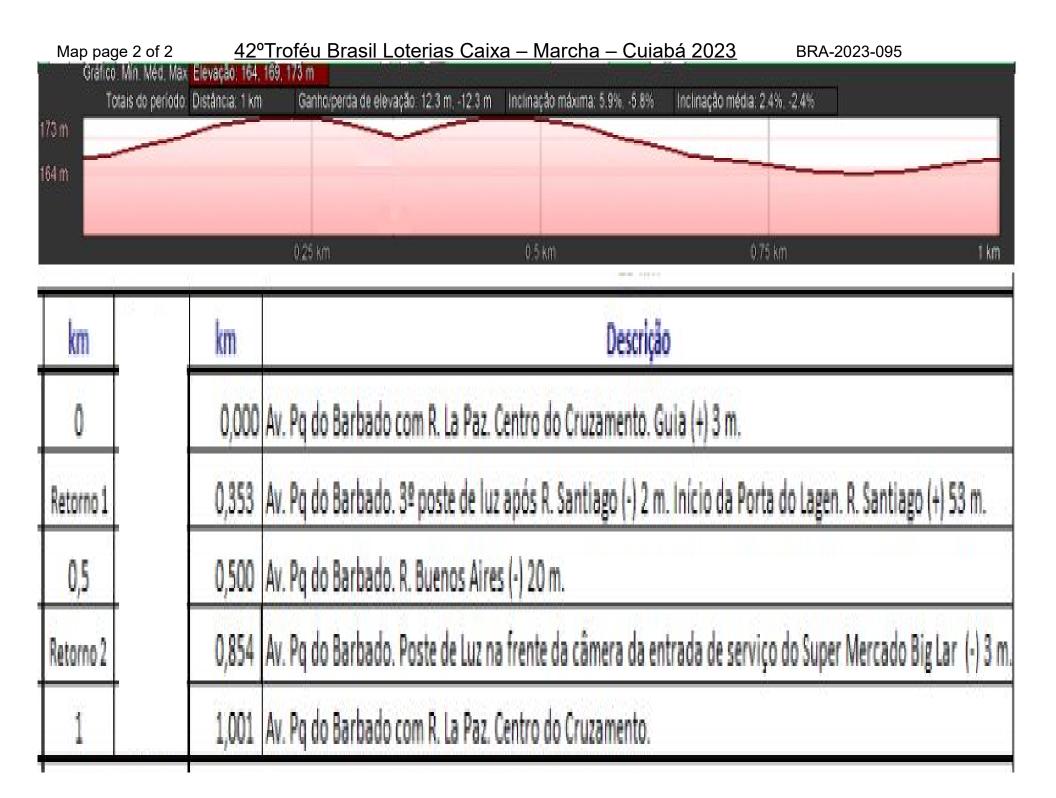

## **INTERNATIONAL MEASUREMENT CERTIFICATE**

| Name of Race                                                                                                                                                                                                                                                                                                                                   |                                                                                             | Distance                                                                                        |
|------------------------------------------------------------------------------------------------------------------------------------------------------------------------------------------------------------------------------------------------------------------------------------------------------------------------------------------------|---------------------------------------------------------------------------------------------|-------------------------------------------------------------------------------------------------|
| Location                                                                                                                                                                                                                                                                                                                                       |                                                                                             | Country                                                                                         |
| Date of Race                                                                                                                                                                                                                                                                                                                                   | Date of Measurement                                                                         | Elevation Change                                                                                |
| Separation<br>% of race distance                                                                                                                                                                                                                                                                                                               |                                                                                             |                                                                                                 |
| Name(s) of the measurer(s)                                                                                                                                                                                                                                                                                                                     |                                                                                             | World Athletics – AIMS Grade                                                                    |
| Country                                                                                                                                                                                                                                                                                                                                        | Certificate Number                                                                          | Expiry Date                                                                                     |
| International Measurement Administrator                                                                                                                                                                                                                                                                                                        |                                                                                             | Registered On                                                                                   |
| Signed<br>Bernar onway                                                                                                                                                                                                                                                                                                                         |                                                                                             | In cooperation with                                                                             |
| This certificate certificate certifies that the length of the above road race has been established by an accred with a "Jones Counter". It remains valid for 5 years subject to the course defined in the full measurememnt re however minimal, will nullify this Certificate and require a new measurement to be undertaken. Possesion of the | port submitted by the measurer being unchanged in any way. Any modifications to the course, | AIMS<br>The home of world running" Association of International<br>Marathons and Distance Races |